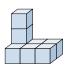

## Solve each problem.

1) If you were looking at the 3d shape from the right side what would you see?

B.

C.

D.

2) If you were looking at the 3d shape from above what would you see?

B.

C.

D.

3) If you were looking at the 3d shape from above what would you see?

B.

C.

D.

If you were looking at the 3d shape from above what would you see?

B.

C.

D.

5) If you were looking at the 3d shape from the left side what would you see?

A.

B.

C.

D.

**Answers** 

<u>Answers</u>

D.

3) If you were looking at the 3d shape from above what would you see?

B.

C.

D.

4) If you were looking at the 3d shape from above what would you see?

B.

C.

D.

5) If you were looking at the 3d shape from the left side what would you see?

A.

B.

C.

D.