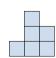

## Solve each problem.

1) If you were looking at the 3d shape from the right side what would you see?

B.

C.

D.

2) If you were looking at the 3d shape from above what would you see?

B.

C.

D.

3) If you were looking at the 3d shape from above what would you see?

B.

C.

D.

If you were looking at the 3d shape from above what would you see?

B.

C.

D.

5) If you were looking at the 3d shape from the left side what would you see?

A.

B.

C.

D.

**Answers** 

<u>Answers</u>

D.

3) If you were looking at the 3d shape from above what would you see?

B.

C.

D.

4) If you were looking at the 3d shape from above what would you see?

B.

C.

D.

5) If you were looking at the 3d shape from the left side what would you see?

A.

B.

C.

D.