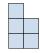

D.

3) If you were looking at the 3d shape from above what would you see?

B.

C.

D.

If you were looking at the 3d shape from above what would you see?

B.

C.

D.

5) If you were looking at the 3d shape from the left side what would you see?

A.

B.

C.

D.

**Answers** 

<u>Answers</u>