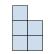

## Solve each problem.

1) If you were looking at the 3d shape from the right side what would you see?

B.

C.

D.

2) If you were looking at the 3d shape from above what would you see?

B.

C.

D.

3) If you were looking at the 3d shape from above what would you see?

B.

C.

D.

If you were looking at the 3d shape from above what would you see?

B.

C.

D.

5) If you were looking at the 3d shape from the left side what would you see?

A.

B.

C.

D.

**Answers** 

<u>Answers</u>

D.

3) If you were looking at the 3d shape from above what would you see?

B.

C.

D.

4) If you were looking at the 3d shape from above what would you see?

B.

C.

D.

5) If you were looking at the 3d shape from the left side what would you see?

A.

B.

C.

D.