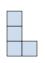

## Solve each problem.

1) If you were looking at the 3d shape from the right side what would you see?

B.

C.

D.

2) If you were looking at the 3d shape from above what would you see?

B.

C.

D.

3) If you were looking at the 3d shape from above what would you see?

B.

C.

D.

If you were looking at the 3d shape from above what would you see?

B.

C.

D.

5) If you were looking at the 3d shape from the left side what would you see?

A.

B.

C.

D.

**Answers** 

<u>Answers</u>

D.

3) If you were looking at the 3d shape from above what would you see?

B.

C.

D.

4) If you were looking at the 3d shape from above what would you see?

B.

C.

D.

5) If you were looking at the 3d shape from the left side what would you see?

A.

B.

C.

D.