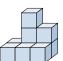

D.

3) If you were looking at the 3d shape from above what would you see?

B.

C.

D.

4) If you were looking at the 3d shape from above what would you see?

B.

C.

D.

5) If you were looking at the 3d shape from the left side what would you see?

A.

B.

C.

D.