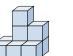

## Solve each problem.

1) If you were looking at the 3d shape from the right side what would you see?

B.

C.

D.

2) If you were looking at the 3d shape from above what would you see?

B.

C.

D.

3) If you were looking at the 3d shape from above what would you see?

B.

C.

D.

4) If you were looking at the 3d shape from above what would you see?

B.

C.