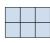

D.

3) If you were looking at the 3d shape from above what would you see?

B.

C.

D.

If you were looking at the 3d shape from above what would you see?

B.

C.

D.

5) If you were looking at the 3d shape from the left side what would you see?

A.

B.

C.

D.

**Answers** 

<u>Answers</u>