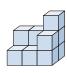

## Solve each problem.

1) If you were looking at the 3d shape from the right side what would you see?

B.

C.

D.

2) If you were looking at the 3d shape from above what would you see?

B.

C.

D.

3) If you were looking at the 3d shape from above what would you see?

B.

C.

D.

If you were looking at the 3d shape from above what would you see?

B.

C.

D.

5) If you were looking at the 3d shape from the left side what would you see?

A.

B.

C.

D.

**Answers** 

<u>Answers</u>

D.

3) If you were looking at the 3d shape from above what would you see?

B.

C.

D.

4) If you were looking at the 3d shape from above what would you see?

B.

C.

D.

5) If you were looking at the 3d shape from the left side what would you see?

A.

B.

C.

D.