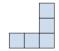

## Solve each problem.

1) If you were looking at the 3d shape from the right side what would you see?

B.

C.

D.

2) If you were looking at the 3d shape from above what would you see?

B.

C.

D.

3) If you were looking at the 3d shape from above what would you see?

B.

C.

D.

If you were looking at the 3d shape from above what would you see?

B.

C.

D.

5) If you were looking at the 3d shape from the left side what would you see?

A.

B.

C.

D.

**Answers** 

<u>Answers</u>