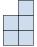

## Solve each problem.

1) If you were looking at the 3d shape from the right side what would you see?

B.

C.

D.

2) If you were looking at the 3d shape from above what would you see?

B.

C.

D.

3) If you were looking at the 3d shape from above what would you see?

B.

C.

D.

If you were looking at the 3d shape from above what would you see?

B.

C.