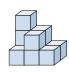

## Solve each problem.

1) If you were looking at the 3d shape from the right side what would you see?

B.

C.

D.

2) If you were looking at the 3d shape from above what would you see?

B.

C.

D.

3) If you were looking at the 3d shape from above what would you see?

B.

C.

D.

If you were looking at the 3d shape from above what would you see?

B.

C.

D.

3) If you were looking at the 3d shape from above what would you see?

B.

C.

D.

4) If you were looking at the 3d shape from above what would you see?

B.

C.