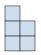

## Solve each problem.

1) If you were looking at the 3d shape from the right side what would you see?

B.

C.

D.

2) If you were looking at the 3d shape from above what would you see?

B.

C.

D.

3) If you were looking at the 3d shape from above what would you see?

B.

C.

D.

If you were looking at the 3d shape from above what would you see?

B.

C.