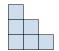

## Solve each problem.

1) If you were looking at the 3d shape from the right side what would you see?

B.

C.

D.

2) If you were looking at the 3d shape from above what would you see?

B.

C.

D.

3) If you were looking at the 3d shape from above what would you see?

B.

C.

D.

If you were looking at the 3d shape from above what would you see?

B.

C.

D.

5) If you were looking at the 3d shape from the left side what would you see?

A.

B.

C.

D.

**Answers** 

<u>Answers</u>

D.

3) If you were looking at the 3d shape from above what would you see?

B.

C.

D.

4) If you were looking at the 3d shape from above what would you see?

B.

C.

D.

5) If you were looking at the 3d shape from the left side what would you see?

A.

B.

C.

D.