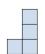

## Solve each problem.

1) If you were looking at the 3d shape from the right side what would you see?

B.

C.

D.

2) If you were looking at the 3d shape from above what would you see?

B.

C.

D.

3) If you were looking at the 3d shape from above what would you see?

B.

C.

D.

If you were looking at the 3d shape from above what would you see?

B.

C.

D.

5) If you were looking at the 3d shape from the left side what would you see?

A.

B.

C.

D.

**Answers** 

<u>Answers</u>

D.

3) If you were looking at the 3d shape from above what would you see?

B.

C.

D.

4) If you were looking at the 3d shape from above what would you see?

B.

C.

D.

5) If you were looking at the 3d shape from the left side what would you see?

A.

B.

C.

D.