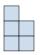

## Solve each problem.

1) If you were looking at the 3d shape from the right side what would you see?

B.

C.

D.

2) If you were looking at the 3d shape from above what would you see?

B.

C.

D.

3) If you were looking at the 3d shape from above what would you see?

B.

C.

D.

If you were looking at the 3d shape from above what would you see?

B.

C.

D.

5) If you were looking at the 3d shape from the left side what would you see?

A.

B.

C.

D.

**Answers** 

<u>Answers</u>

D.

3) If you were looking at the 3d shape from above what would you see?

B.

C.

D.

4) If you were looking at the 3d shape from above what would you see?

B.

C.

D.

5) If you were looking at the 3d shape from the left side what would you see?

A.

B.

C.

D.