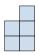

D.

3) If you were looking at the 3d shape from above what would you see?

B.

C.

D.

If you were looking at the 3d shape from above what would you see?

B.

C.

D.

5) If you were looking at the 3d shape from the left side what would you see?

A.

B.

C.

D.

**Answers** 

<u>Answers</u>