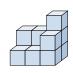

## Solve each problem.

1) If you were looking at the 3d shape from the right side what would you see?

B.

C.

D.

2) If you were looking at the 3d shape from above what would you see?

B.

C.

D.

3) If you were looking at the 3d shape from above what would you see?

B.

C.

D.

If you were looking at the 3d shape from above what would you see?

B.

C.

D.

5) If you were looking at the 3d shape from the left side what would you see?

A.

B.

C.

D.

**Answers** 

<u>Answers</u>

D.

3) If you were looking at the 3d shape from above what would you see?

B.

C.

D.

4) If you were looking at the 3d shape from above what would you see?

B.

C.

D.

5) If you were looking at the 3d shape from the left side what would you see?

A.

B.

C.

D.