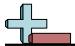

## Solve each problem.

1) If you were looking at the 3d shape from the right side what would you see?

B.

C.

D.

2) If you were looking at the 3d shape from above what would you see?

B.

C.