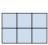

D.

3) If you were looking at the 3d shape from above what would you see?

B.

C.

D.

If you were looking at the 3d shape from above what would you see?

B.

C.

D.

3) If you were looking at the 3d shape from above what would you see?

B.

C.

D.

4) If you were looking at the 3d shape from above what would you see?

B.

C.