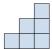

D.

5) If you were looking at the 3d shape from the left side what would you see?

A.

B.

C.

D.

**Answers** 

<u>Answers</u>

D.

5) If you were looking at the 3d shape from the left side what would you see?

A.

B.

C.

D.