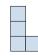

## Solve each problem.

1) If you were looking at the 3d shape from the right side what would you see?

B.

C.

D.

2) If you were looking at the 3d shape from above what would you see?

B.

C.

D.

3) If you were looking at the 3d shape from above what would you see?

B.

C.

D.

If you were looking at the 3d shape from above what would you see?

B.

C.

D.

5) If you were looking at the 3d shape from the left side what would you see?

A.

B.

C.

D.

**Answers** 

<u>Answers</u>

D.

3) If you were looking at the 3d shape from above what would you see?

B.

C.

D.

4) If you were looking at the 3d shape from above what would you see?

B.

C.

D.

5) If you were looking at the 3d shape from the left side what would you see?

A.

B.

C.

D.