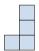

## Solve each problem.

1) If you were looking at the 3d shape from the right side what would you see?

B.

C.

D.

2) If you were looking at the 3d shape from above what would you see?

B.

C.

D.

3) If you were looking at the 3d shape from above what would you see?

B.

C.

D.

If you were looking at the 3d shape from above what would you see?

B.

C.

D.

5) If you were looking at the 3d shape from the left side what would you see?

A.

B.

C.

D.

**Answers** 

<u>Answers</u>