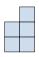

D.

3) If you were looking at the 3d shape from above what would you see?

B.

C.

D.

4) If you were looking at the 3d shape from above what would you see?

B.

C.

D.

5) If you were looking at the 3d shape from the left side what would you see?

A.

B.

C.

D.