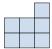

D.

5) If you were looking at the 3d shape from the left side what would you see?

A.

B.

C.

D.

**Answers** 

<u>Answers</u>