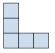

## Solve each problem.

1) If you were looking at the 3d shape from the right side what would you see?

B.

C.

D.

2) If you were looking at the 3d shape from above what would you see?

B.

C.

D.

3) If you were looking at the 3d shape from above what would you see?

B.

C.

D.

If you were looking at the 3d shape from above what would you see?

B.

C.

D.

5) If you were looking at the 3d shape from the left side what would you see?

A.

B.

C.

D.

**Answers** 

<u>Answers</u>