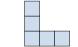

D.

3) If you were looking at the 3d shape from above what would you see?

B.

C.

D.

If you were looking at the 3d shape from above what would you see?

B.

C.

D.

3) If you were looking at the 3d shape from above what would you see?

B.

C.

D.

4) If you were looking at the 3d shape from above what would you see?

B.

C.