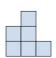

## Solve each problem.

1) If you were looking at the 3d shape from the right side what would you see?

B.

C.

D.

2) If you were looking at the 3d shape from above what would you see?

B.

C.

D.

3) If you were looking at the 3d shape from above what would you see?

B.

C.

D.

If you were looking at the 3d shape from above what would you see?

B.

C.

D.

5) If you were looking at the 3d shape from the left side what would you see?

A.

B.

C.

D.

**Answers** 

<u>Answers</u>

D.

3) If you were looking at the 3d shape from above what would you see?

B.

C.

D.

4) If you were looking at the 3d shape from above what would you see?

B.

C.

D.

5) If you were looking at the 3d shape from the left side what would you see?

A.

B.

C.

D.