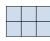

## Solve each problem.

1) If you were looking at the 3d shape from the right side what would you see?

B.

C.

D.

2) If you were looking at the 3d shape from above what would you see?

B.

C.

D.

3) If you were looking at the 3d shape from above what would you see?

B.

C.

D.

If you were looking at the 3d shape from above what would you see?

B.

C.

D.

5) If you were looking at the 3d shape from the left side what would you see?

A.

B.

C.

D.

**Answers** 

<u>Answers</u>

D.

3) If you were looking at the 3d shape from above what would you see?

B.

C.

D.

4) If you were looking at the 3d shape from above what would you see?

B.

C.

D.

5) If you were looking at the 3d shape from the left side what would you see?

A.

B.

C.

D.