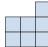

## Solve each problem.

1) If you were looking at the 3d shape from the right side what would you see?

B.

C.

D.

2) If you were looking at the 3d shape from above what would you see?

B.

C.

D.

3) If you were looking at the 3d shape from above what would you see?

B.

C.

D.

If you were looking at the 3d shape from above what would you see?

B.

C.