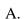

## Solve each problem.

1) If you were looking at the 3d shape from the right side what would you see?

B.

C.

D.

2) If you were looking at the 3d shape from above what would you see?

B.

C.