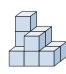

D.

5) If you were looking at the 3d shape from the left side what would you see?

A.

B.

C.

D.

**Answers** 

<u>Answers</u>

D.

5) If you were looking at the 3d shape from the left side what would you see?

A.

B.

C.

D.